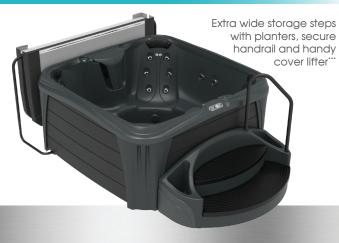

# **S40S**

## **SUITE OPTION AVAILABLE**

MODEL #: S40S

**DIMENSIONS:** 78" x 78" x 36"\*

**SEATING:** 7 Adults

**DRY WEIGHT:** 435 lbs. (+ 69 lbs. with Suite)

**WATER CAPACITY:** 334 Gallons/1,264 Liters

#### **FEATURES**

40 Stainless Steel Hydrotherapy Jets

2 Air Controls

LED External Corner Lighting

LED Illuminated Water Feature

LED Footwell Light

4 FreeComfort Pillows

In-spa step seat

Footwell Jets

Thermal Cover

#### **EQUIPMENT**

User-Friendly, Long Lasting Digital Control

One 3-HPR\*\* Dual-Speed Jet Pump

One 2.5-HPR\*\*Single-Speed Jet Pump

4Kw Heating System

240V Electrical System

Easy Clean Filtration System

Optional Ozone Water Management

#### **STRUCTURE**

Solid Unibody Shell

Full Foam Insulation

\*Dimensions may vary +/- .5"

\*\*Denotes High Performance Rated Pumps

\*\*\*Only available at time of spa purchase