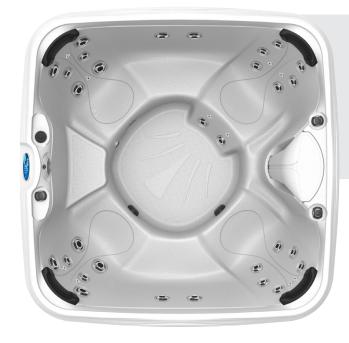

# **S40S**

## **SUITE OPTION AVAILABLE**

MODEL #: S40S

**DIMENSIONS:** 78" x 78" x 36"\*

**SEATING:** 7 Adults

**DRY WEIGHT:** 435 lbs. (+ 69 lbs. with Suite)

**WATER CAPACITY:** 334 Gallons/1,264 Liters

#### **FEATURES**

40 Stainless Steel Hydrotherapy Jets

2 Air Controls

LED External Corner Lighting

LED Illuminated Water Feature

LED Footwell Light

4 FreeComfort Pillows

In-spa step seat

Footwell Jets

Thermal Cover