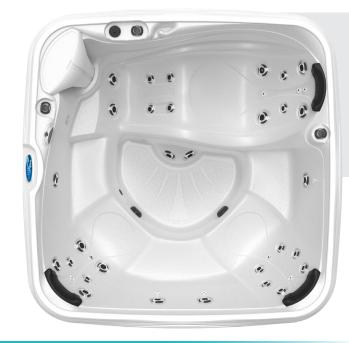

## **SUITE OPTION AVAILABLE**

MODEL #: S40L

**DIMENSIONS:** 78" x 78" x 36"\*

**SEATING:** 7 Adults with lounge

**DRY WEIGHT:** 435 lbs. (+ 69 lbs. with Suite)

**WATER CAPACITY:** 334 Gallons/1,264 Liters

### **FEATURES**

40 Stainless Steel Hydrotherapy Jets

2 Air Controls

LED External Corner Lighting

LED Illuminated Water Feature

**LED Footwell Light** 

3 FreeComfort Pillows

In-spa step seat

Footwell Jets

Thermal Cover