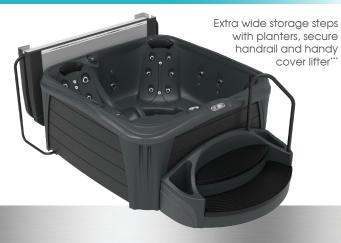

### **FEATURES**

40 Stainless Steel Hydrotherapy Jets

2 Air Controls

LED External Corner Lighting

LED Illuminated Water Feature

**LED Footwell Light** 

3 FreeComfort Pillows

In-spa step seat

Footwell Jets

Thermal Cover