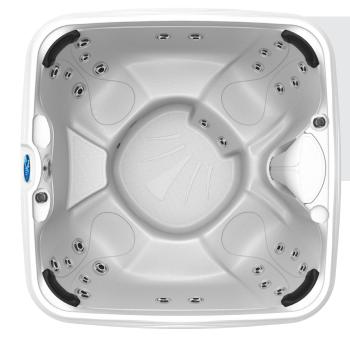

# **SUITE OPTION AVAILABLE**

MODEL #: S30S

**DIMENSIONS:** 78" x 78" x 36"\*

**SEATING:** 6 Adults

**DRY WEIGHT:** 307 lbs. (+ 69 lbs. with Suite)

**WATER CAPACITY:** 305 Gallons/1,155 Liters

## **FEATURES**

30 Stainless Steel Hydrotherapy Jets

2 Air Controls

**LED Exterior Corner Lighting** 

**LED Illuminated Water Feature** 

**LED Footwell Light** 

4 FreeComfort Pillows

In-spa step seat

Footwell Jets

Thermal Cover

### **EQUIPMENT**

User-Friendly, Long Lasting Digital Control

One 3-HPR\*\* Dual-Speed Jet Pump

1/4Kw Convertible Heating System

120V-15A Electrical System / Convertible 240V

Easy Clean Filtration System

Optional Ozone Water Management