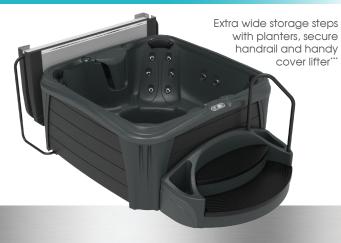

# **SUITE OPTION AVAILABLE**

MODEL #: S30S

**DIMENSIONS:** 78" x 78" x 36"\*

**SEATING:** 6 Adults

**DRY WEIGHT:** 307 lbs. (+ 69 lbs. with Suite)

**WATER CAPACITY:** 305 Gallons/1,155 Liters

## **FEATURES**

30 Stainless Steel Hydrotherapy Jets

2 Air Controls

**LED Exterior Corner Lighting** 

**LED Illuminated Water Feature** 

**LED Footwell Light** 

4 FreeComfort Pillows

In-spa step seat

Footwell Jets

Thermal Cover