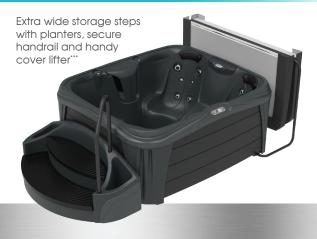

## **FEATURES**

20 Stainless Steel Hydrotherapy Jets

2 Air Controls

LED External Corner Lighting

**LED Illuminated Water Feature** 

**LED Footwell Light** 

2 FreeComfort Pillows

Comfort bench seating

In-spa step seat

Footwell Jets

Thermal Cover