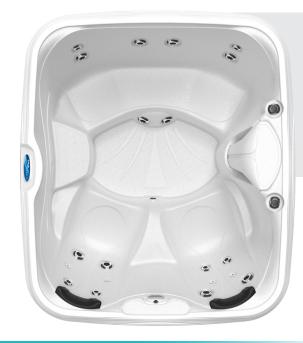

# **SUITE OPTION AVAILABLE**

MODEL #: S20S

**DIMENSIONS:** 78" x 68" x 32"\*

**SEATING:** 5 Adults

**DRY WEIGHT:** 307 lbs. (+ 69 lbs. with Suite)

**WATER CAPACITY:** 256 Gallons/969 Liters

## **FEATURES**

20 Stainless Steel Hydrotherapy Jets

2 Air Controls

LED External Corner Lighting

**LED Illuminated Water Feature** 

**LED Footwell Light** 

2 FreeComfort Pillows

Comfort bench seating

In-spa step seat

Footwell Jets

Thermal Cover